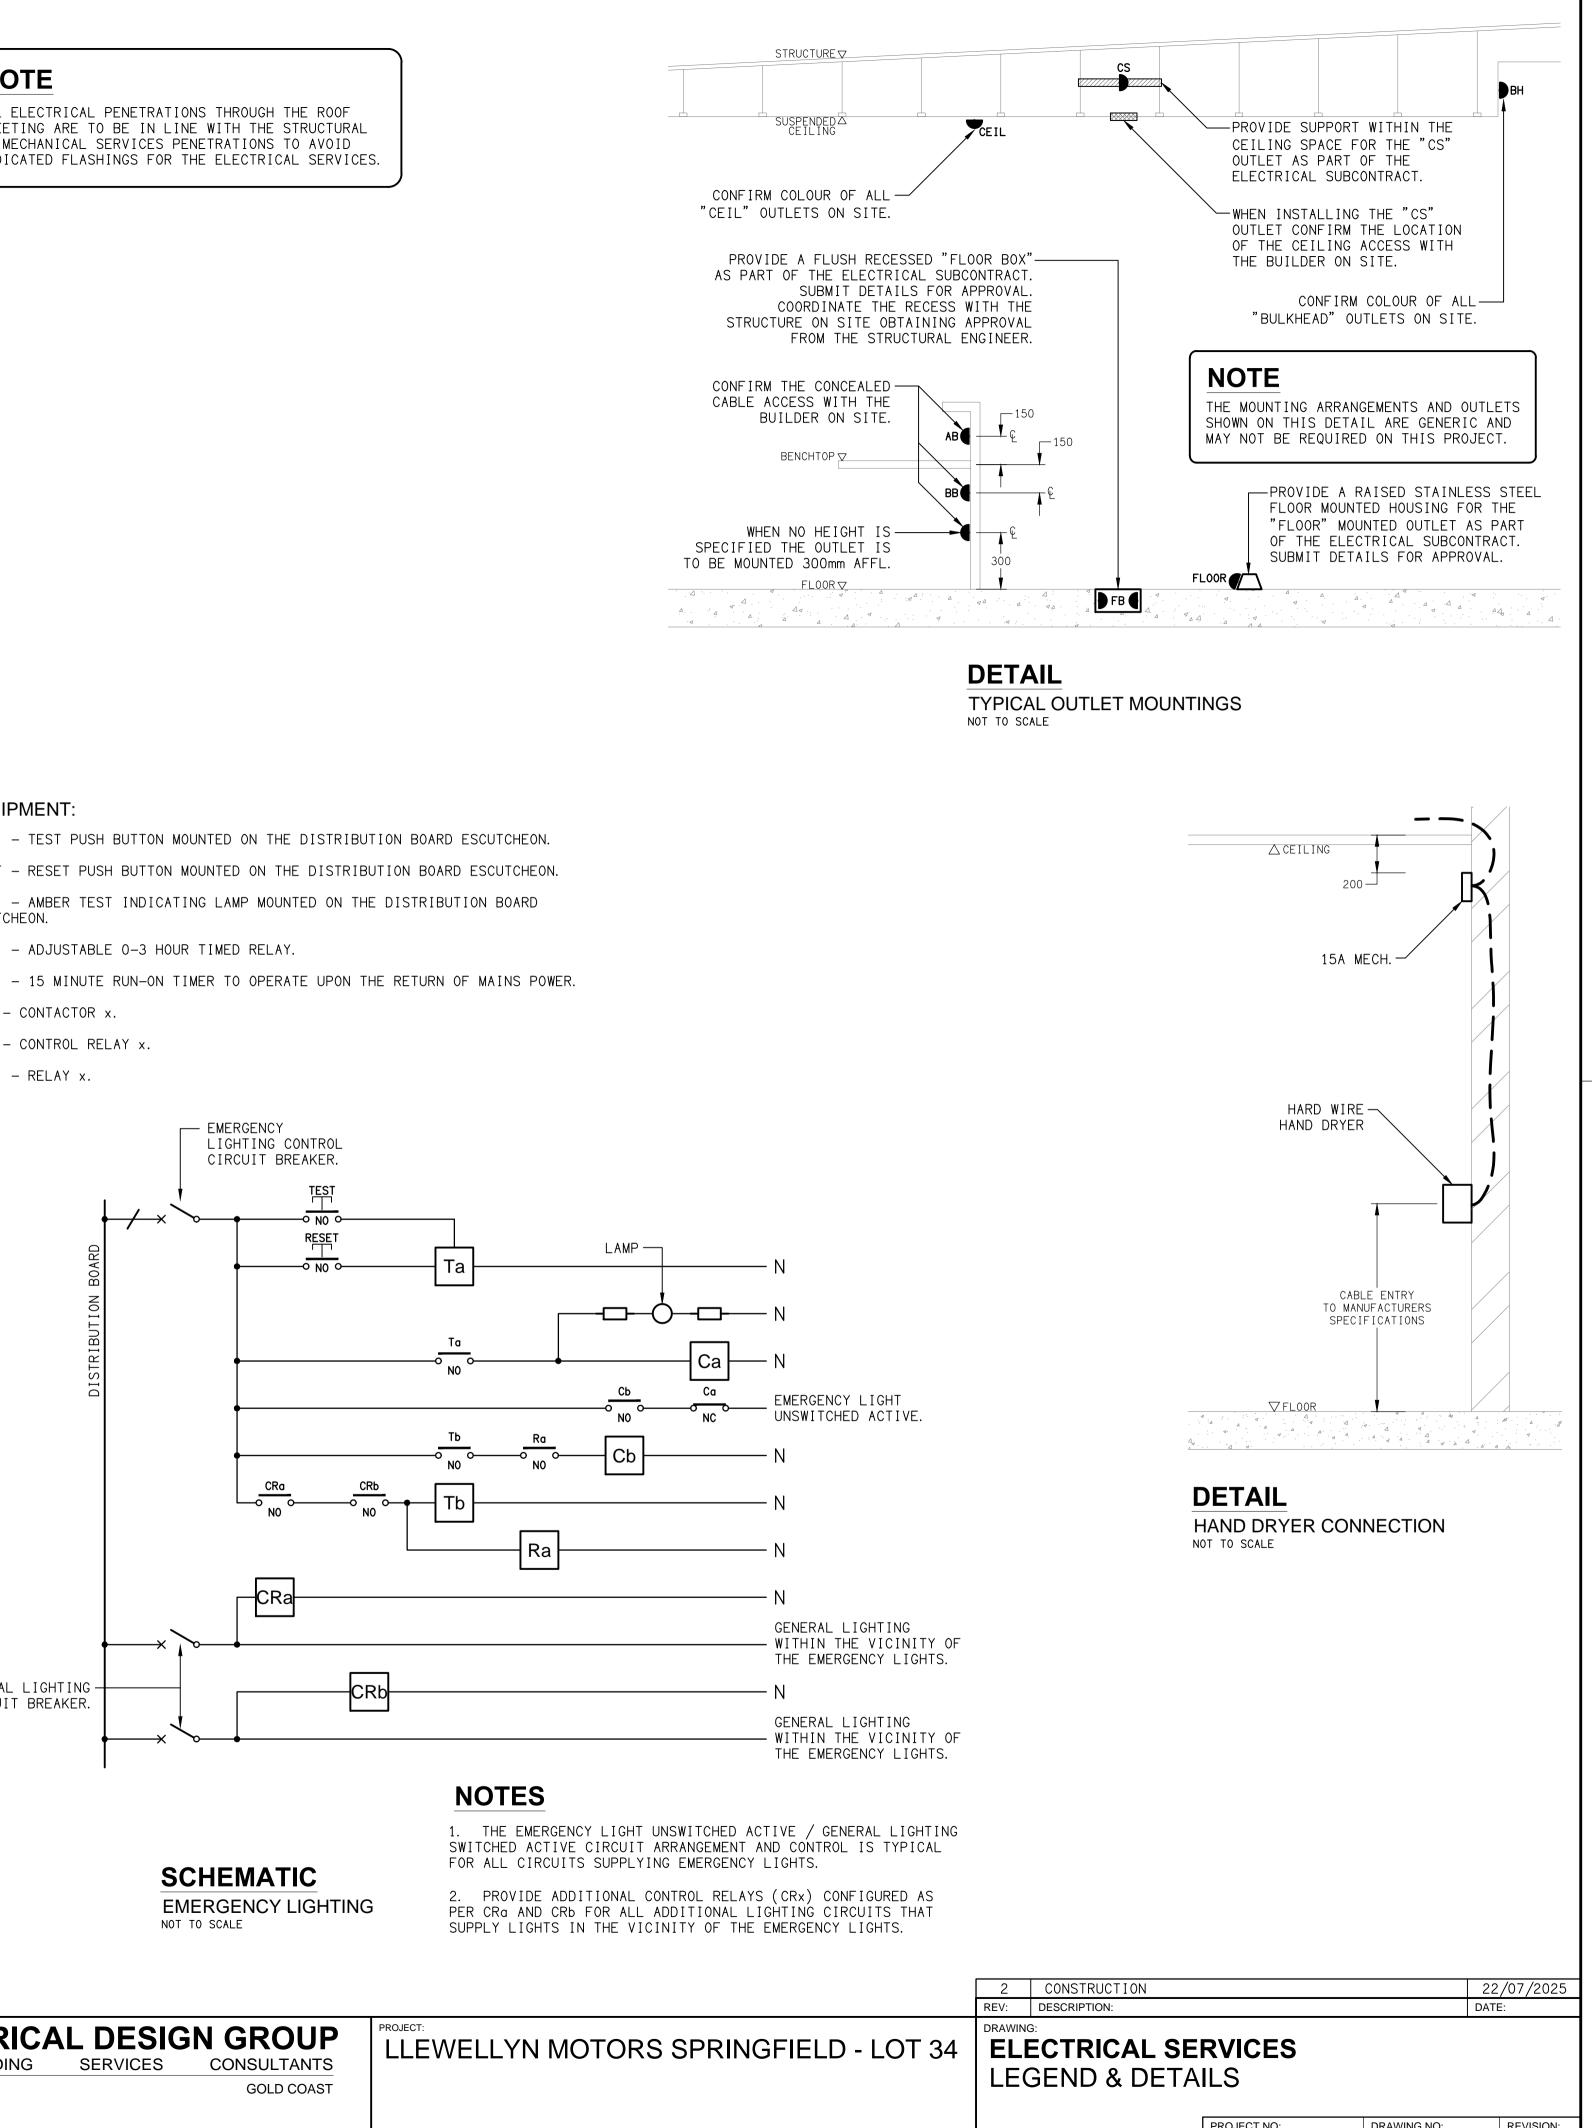

|                       | LEGEND                                                                             |                   | LEGEND                                                                                                     |
|-----------------------|------------------------------------------------------------------------------------|-------------------|------------------------------------------------------------------------------------------------------------|
|                       | ELECTRICAL SERVICES SWITCHBOARD.                                                   | or s⊺ ×           | CIRCUIT BREAKER C/W SHORT TRIP.                                                                            |
|                       | SWITCHBOARD / CONTROL PANEL NOT PROVIDED AS PART<br>OF THE ELECTRICAL SUBCONTRACT. |                   | FUSE.                                                                                                      |
| 4                     | SINGLE POWER OUTLET.                                                               | —/—               | SINGLE PHASE.                                                                                              |
|                       | DOUBLE POWER OUTLET.                                                               |                   | THREE PHASE.                                                                                               |
| USB                   | DOUBLE POWER OUTLET C/W INTEGRAL USB CHARGERS.                                     | ⊲₩⊅               | CURRENT TRANSFORMER C/W REMOVABLE LINK.                                                                    |
| ۵                     | SPECIAL PURPOSE POWER OUTLET.                                                      | $\Box$            | FUSE LINK.                                                                                                 |
| ×                     | SIGN OUTLET / CONNECTION.                                                          | of o              | COMBINED FUSE SWITCH.                                                                                      |
| Ø                     | SINGLE PHASE ISOLATOR.                                                             | ×                 | CIRCUIT BREAKER. (ST) DESIGNATES THE CIRCUIT BREAKER IS TO PROVIDED WITH A SHUNT TRIP.                     |
| Ø                     | THREE PHASE ISOLATOR.                                                              | ~ · ·             | ISOLATOR.                                                                                                  |
|                       | JUNCTION BOX.                                                                      |                   | RESIDUAL CURRENT DEVICE.                                                                                   |
|                       | CONDUIT ROUTE.                                                                     | • <u>N0</u> •     | CONTACTOR - NORMALLY OPEN.                                                                                 |
|                       | CABLE TRAY AS NOTED.                                                               | NC O              | CONTACTOR - NORMALLY CLOSED.                                                                               |
| PIT × 🗖               | ELECTRICAL PIT, TYPE AS NOTED.                                                     |                   | REFER TO DETAIL NOTED FOR THE AREA SHOWN HATCHED.<br>ADDITIONAL OUTLETS & FITTINGS MAY BE SHOWN ON DETAIL. |
| тО                    | TELSTRA PIT.                                                                       | E1 🔂              | E1: GENERAL LED EMERGENCY LIGHT.                                                                           |
| FBx                   | ELECTRICAL FLOOR BOX, TYPE AS NOTED.                                               | EX                | EX: EMERGENCY LED EXIT LIGHT.                                                                              |
| HD                    | HAND DRYER CONNECTION.                                                             | L× •••            | Lx: LIGHT FITTING C/W NON-MAINTAINED EMERGENCY BATTERY PAC                                                 |
| SPx                   | LIGHTING CONTROL SWITCH PANEL, TYPE AS NOTED.                                      |                   | TYPE AS NOTED.                                                                                             |
| 5                     | ONE-WAY LIGHT SWITCH.                                                              |                   | L1: OVERHEAD CUPBOARD LED STRIP LIGHT.                                                                     |
| So S                  | TWO-WAY LIGHT SWITCH.                                                              | L2                | L2: 600 x 600 RECESSED T-BAR FLAT PLATE.                                                                   |
| P                     | OCCUPANCY PRESENCE DETECTOR SWITCH.                                                | L3                | L3: 600 × 600 RECESSED FLAT PLATE.                                                                         |
|                       | CIRCUIT LINE.                                                                      | L4 O              | L4: AMENITY RECESSED DOWNLIGHT.                                                                            |
|                       | SWITCH LINE.                                                                       | L5 <b>O</b>       | L5: RECESSED DOWNLIGHT.                                                                                    |
| DB-x - Py             | POWER CIRCUIT DESIGNATION.<br>DENOTES DB AND CIRCUIT.                              | L6 <b>O</b>       | L6: RECESSED DOWNLIGHT.                                                                                    |
| $\langle x x \rangle$ | LIGHTING CONTROL CHANNEL REFERENCE.                                                | L7 O              | L7: RECESSED DOWNLIGHT.                                                                                    |
|                       | MAIN DISTRIBUTION FRAME.                                                           | L8 O              | L8: RECESSED DOWNLIGHT.                                                                                    |
| $\boxtimes$           | ELECTRICAL EQUIPMENT AS NOTED.                                                     | L9 O              | L9: RECESSED DOWNLIGHT.                                                                                    |
| NTD                   | NBN NETWORK TERMINATION DEVICE.                                                    | L10 <b>O</b>      | L10: 150W SUSPENDED HIGH BAY FITTING.                                                                      |
| PCD                   | NBN PREMISES CONNECTION DEVICE.                                                    |                   | L11: 1200 LONG IP65 BATTEN C/W EMERGENCY PACK.                                                             |
| кwн                   | SUPPLY AUTHORITY CODE COMPLIANT LV MAXIMUM DEMAND<br>TARIFF METER.                 | L12O              | L12: SURFACE MOUNTED CAR PARK LIGHT C/W MOVEMENT SENSOR.                                                   |
| мтв                   | METERING TEST BLOCK METER.                                                         |                   | L13: 3800 LONG RECESSED EXTRUSION FITTING.                                                                 |
| Cx                    | CONTACTOR.                                                                         |                   | L14: 1200 LONG IP65 SURFACE MOUNTED BATTEN C/W MOVEMENT SE                                                 |
| GSD                   | GENERATION SIGNALLING DEVICE.                                                      |                   | L15: 1200 LONG IP65 SURFACE MOUNTED BATTEN.                                                                |
|                       | DEMAND RESPONSE SITE CONTROLLER.                                                   | L17 <b>Q</b>      | L16: WALL MOUNTED CARPARK LIGHT.                                                                           |
| мтя                   | MANUAL TRANSFER SWITCH.                                                            | Γ<br>L18 <b>Ο</b> | L17: 50W CARPARK LIGHT ON A 9m HIGH POLE.                                                                  |
| MD                    | MAXIMUM DEMAND EV CTs.                                                             | L19 <b>O</b>      | L18: 150W CARPARK LIGHT ON A 9m HIGH POLE.<br>L19: 200W SUSPENDED HIGH BAY FITTING.                        |
| CIS                   | ELECTRIC VEHICLE CHARGING ISOLATION SWITCH.                                        |                   |                                                                                                            |
|                       |                                                                                    | L24               | L23: 100W CARPARK LIGHT ON A 9m HIGH POLE.<br>L24: 2 x 50W CARPARK LIGHTS ON A 9m HIGH POLE.               |
|                       |                                                                                    |                   |                                                                                                            |
|                       |                                                                                    |                   | L25: 1200 LONG BATTEN C/W LOCAL MANUAL SWITCH.                                                             |

## (ST) DESIGNATES THE CIRCUIT BREAKER IS TO BE

NOTED FOR THE AREA SHOWN HATCHED.

# TING C/W NON-MAINTAINED EMERGENCY BATTERY PACK.

IP65 SURFACE MOUNTED BATTEN C/W MOVEMENT SENSOR.

Web: www.edg.net.au