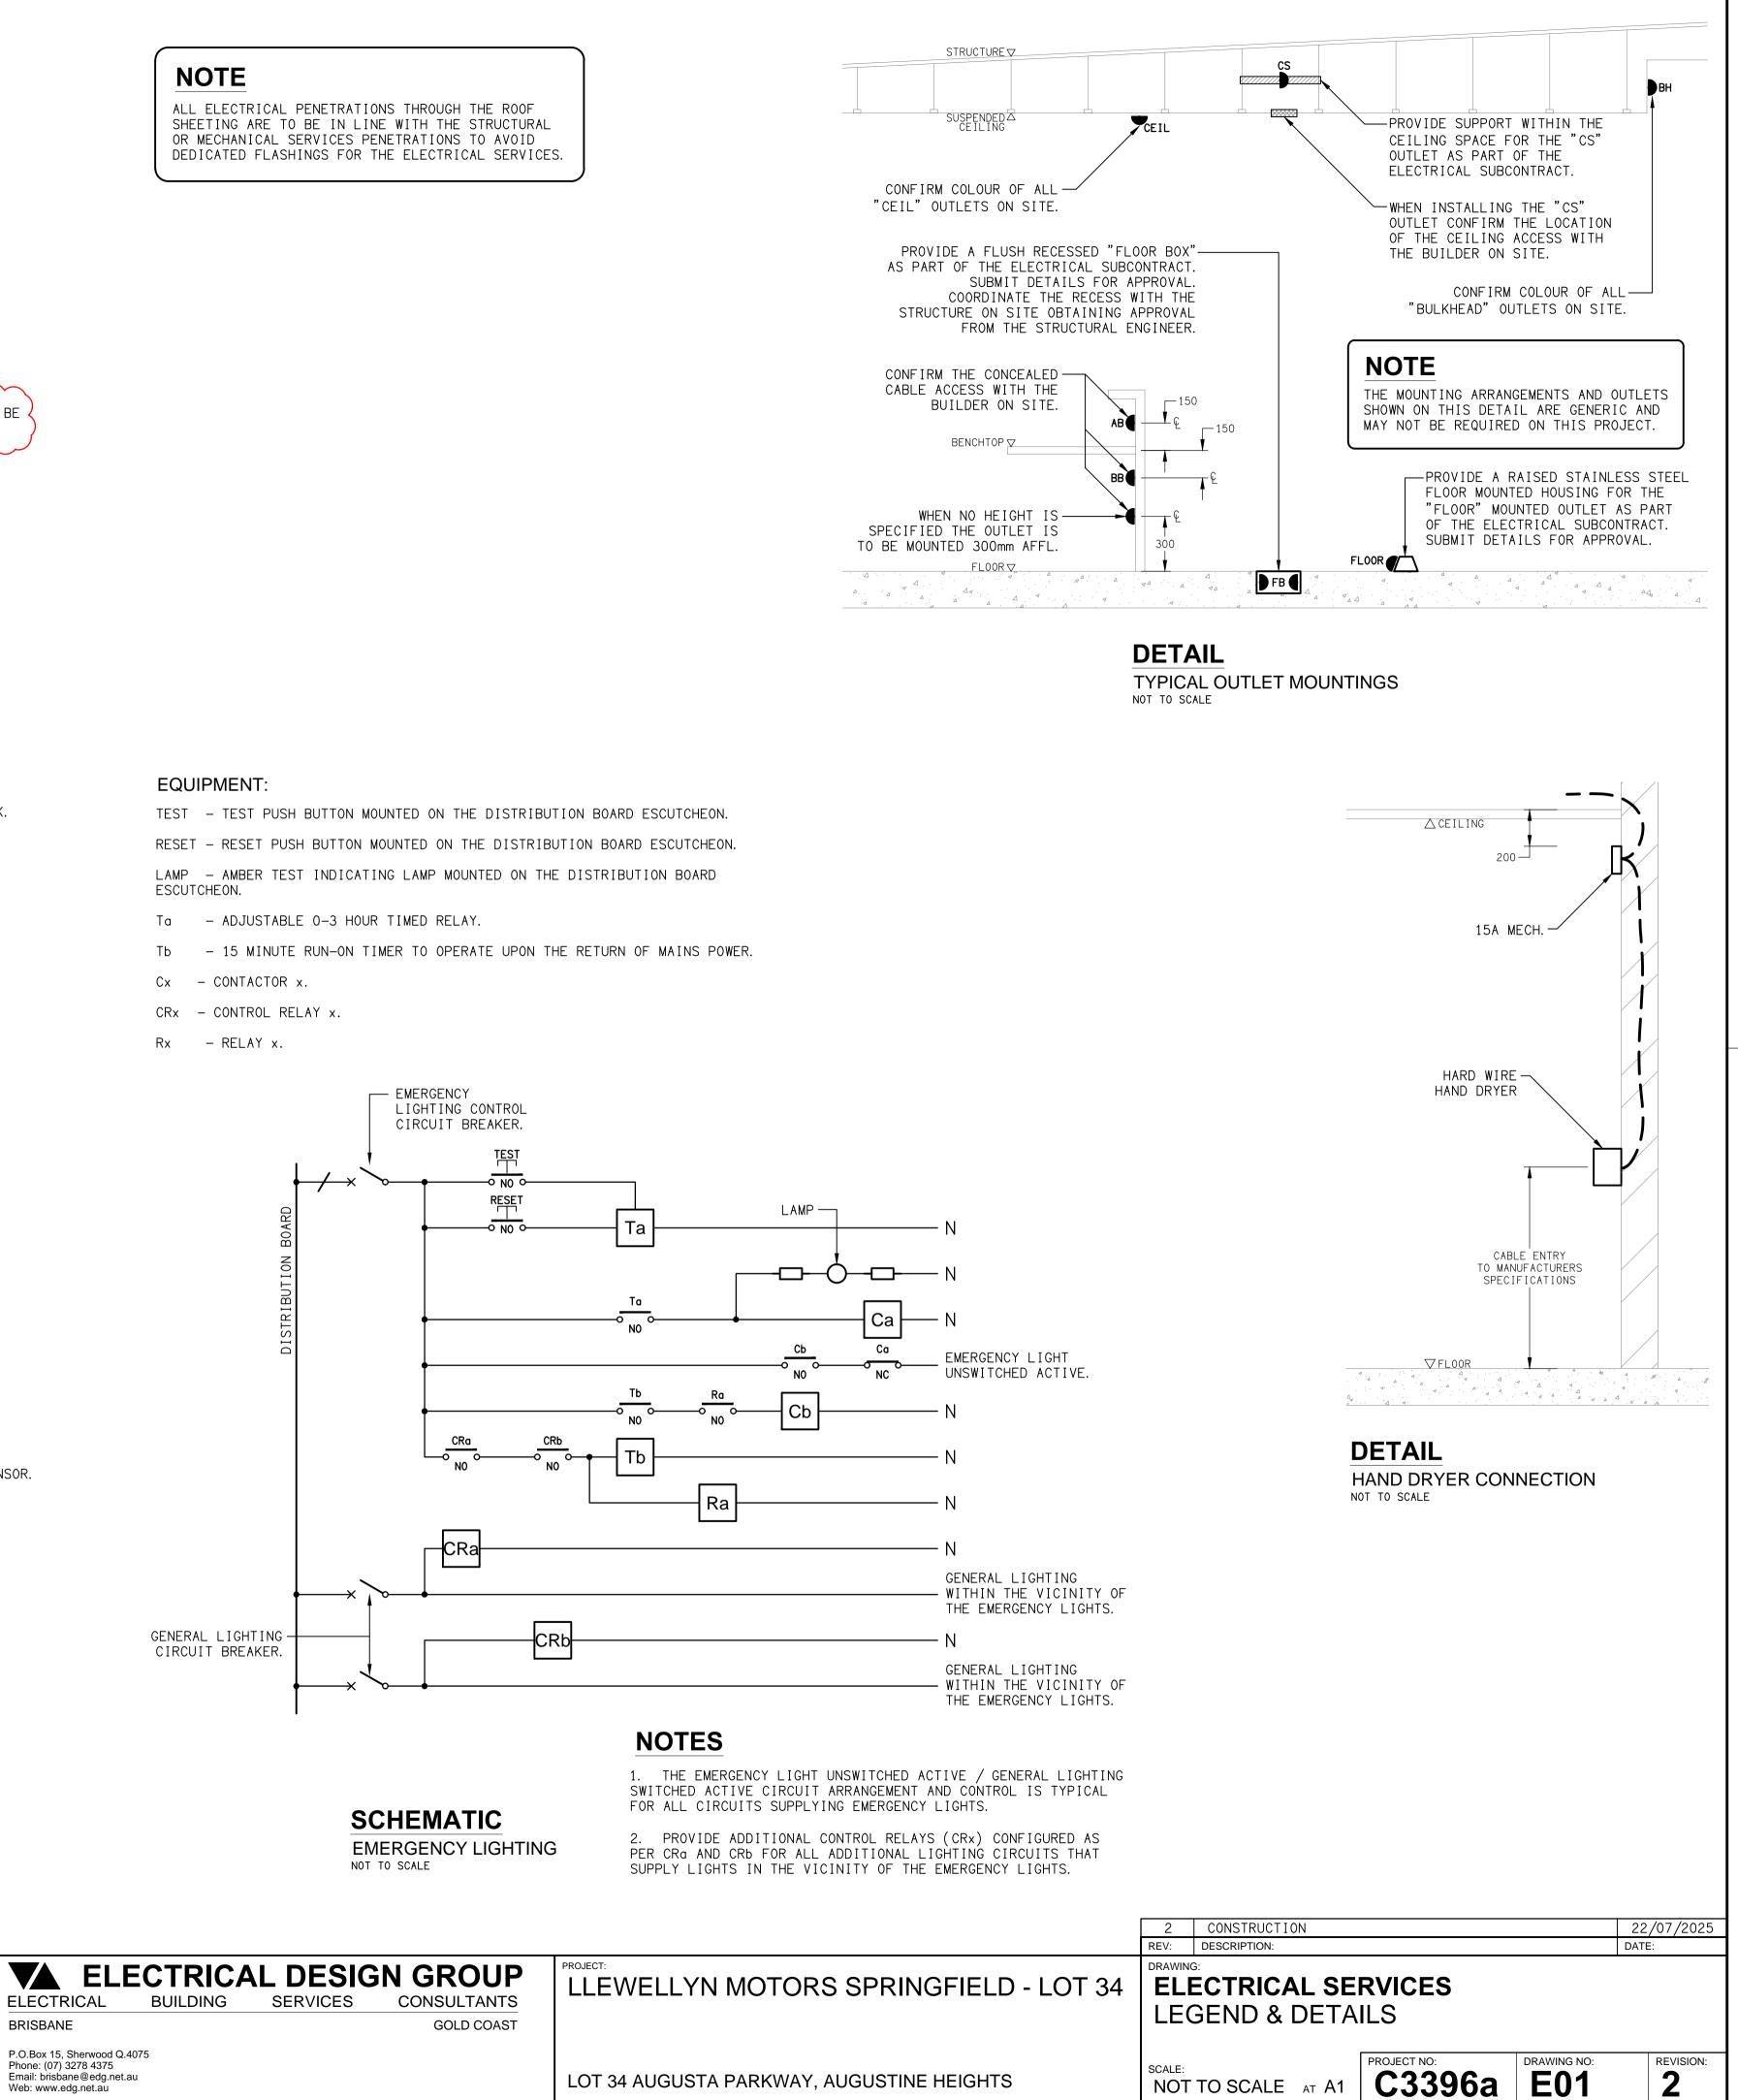

|                       | LEGEND                                                                             |                   | LEGEND                                                                                                     |
|-----------------------|------------------------------------------------------------------------------------|-------------------|------------------------------------------------------------------------------------------------------------|
|                       | ELECTRICAL SERVICES SWITCHBOARD.                                                   | or s⊺ ×           | CIRCUIT BREAKER C/W SHORT TRIP.                                                                            |
|                       | SWITCHBOARD / CONTROL PANEL NOT PROVIDED AS PART<br>OF THE ELECTRICAL SUBCONTRACT. |                   | FUSE.                                                                                                      |
| 4                     | SINGLE POWER OUTLET.                                                               | —/—               | SINGLE PHASE.                                                                                              |
|                       | DOUBLE POWER OUTLET.                                                               |                   | THREE PHASE.                                                                                               |
| USB                   | DOUBLE POWER OUTLET C/W INTEGRAL USB CHARGERS.                                     | ⊲₩⊅               | CURRENT TRANSFORMER C/W REMOVABLE LINK.                                                                    |
| ۵                     | SPECIAL PURPOSE POWER OUTLET.                                                      | $\Box$            | FUSE LINK.                                                                                                 |
| ×                     | SIGN OUTLET / CONNECTION.                                                          | of o              | COMBINED FUSE SWITCH.                                                                                      |
| Ø                     | SINGLE PHASE ISOLATOR.                                                             | ×                 | CIRCUIT BREAKER. (ST) DESIGNATES THE CIRCUIT BREAKER IS TO PROVIDED WITH A SHUNT TRIP.                     |
| Ø                     | THREE PHASE ISOLATOR.                                                              | ~ · ·             | ISOLATOR.                                                                                                  |
|                       | JUNCTION BOX.                                                                      |                   | RESIDUAL CURRENT DEVICE.                                                                                   |
|                       | CONDUIT ROUTE.                                                                     | • <u>N0</u> •     | CONTACTOR - NORMALLY OPEN.                                                                                 |
|                       | CABLE TRAY AS NOTED.                                                               | NC O              | CONTACTOR - NORMALLY CLOSED.                                                                               |
| PIT × 🗖               | ELECTRICAL PIT, TYPE AS NOTED.                                                     |                   | REFER TO DETAIL NOTED FOR THE AREA SHOWN HATCHED.<br>ADDITIONAL OUTLETS & FITTINGS MAY BE SHOWN ON DETAIL. |
| тО                    | TELSTRA PIT.                                                                       | E1 🔂              | E1: GENERAL LED EMERGENCY LIGHT.                                                                           |
| FBx                   | ELECTRICAL FLOOR BOX, TYPE AS NOTED.                                               | EX                | EX: EMERGENCY LED EXIT LIGHT.                                                                              |
| HD                    | HAND DRYER CONNECTION.                                                             | L× •••            | Lx: LIGHT FITTING C/W NON-MAINTAINED EMERGENCY BATTERY PAC                                                 |
| SPx                   | LIGHTING CONTROL SWITCH PANEL, TYPE AS NOTED.                                      |                   | TYPE AS NOTED.                                                                                             |
| 5                     | ONE-WAY LIGHT SWITCH.                                                              |                   | L1: OVERHEAD CUPBOARD LED STRIP LIGHT.                                                                     |
| So S                  | TWO-WAY LIGHT SWITCH.                                                              | L2                | L2: 600 x 600 RECESSED T-BAR FLAT PLATE.                                                                   |
| P                     | OCCUPANCY PRESENCE DETECTOR SWITCH.                                                | L3                | L3: 600 × 600 RECESSED FLAT PLATE.                                                                         |
|                       | CIRCUIT LINE.                                                                      | L4 O              | L4: AMENITY RECESSED DOWNLIGHT.                                                                            |
|                       | SWITCH LINE.                                                                       | L5 <b>O</b>       | L5: RECESSED DOWNLIGHT.                                                                                    |
| DB-x - Py             | POWER CIRCUIT DESIGNATION.<br>DENOTES DB AND CIRCUIT.                              | L6 <b>O</b>       | L6: RECESSED DOWNLIGHT.                                                                                    |
| $\langle x x \rangle$ | LIGHTING CONTROL CHANNEL REFERENCE.                                                | L7 O              | L7: RECESSED DOWNLIGHT.                                                                                    |
|                       | MAIN DISTRIBUTION FRAME.                                                           | L8 O              | L8: RECESSED DOWNLIGHT.                                                                                    |
| $\boxtimes$           | ELECTRICAL EQUIPMENT AS NOTED.                                                     | L9 O              | L9: RECESSED DOWNLIGHT.                                                                                    |
| NTD                   | NBN NETWORK TERMINATION DEVICE.                                                    | L10 <b>O</b>      | L10: 150W SUSPENDED HIGH BAY FITTING.                                                                      |
| PCD                   | NBN PREMISES CONNECTION DEVICE.                                                    |                   | L11: 1200 LONG IP65 BATTEN C/W EMERGENCY PACK.                                                             |
| кwн                   | SUPPLY AUTHORITY CODE COMPLIANT LV MAXIMUM DEMAND<br>TARIFF METER.                 | L12O              | L12: SURFACE MOUNTED CAR PARK LIGHT C/W MOVEMENT SENSOR.                                                   |
| мтв                   | METERING TEST BLOCK METER.                                                         |                   | L13: 3800 LONG RECESSED EXTRUSION FITTING.                                                                 |
| Cx                    | CONTACTOR.                                                                         |                   | L14: 1200 LONG IP65 SURFACE MOUNTED BATTEN C/W MOVEMENT SE                                                 |
| GSD                   | GENERATION SIGNALLING DEVICE.                                                      |                   | L15: 1200 LONG IP65 SURFACE MOUNTED BATTEN.                                                                |
|                       | DEMAND RESPONSE SITE CONTROLLER.                                                   | L17 <b>Q</b>      | L16: WALL MOUNTED CARPARK LIGHT.                                                                           |
| мтя                   | MANUAL TRANSFER SWITCH.                                                            | Γ<br>L18 <b>Ο</b> | L17: 50W CARPARK LIGHT ON A 9m HIGH POLE.                                                                  |
| MD                    | MAXIMUM DEMAND EV CTs.                                                             | L19 <b>O</b>      | L18: 150W CARPARK LIGHT ON A 9m HIGH POLE.<br>L19: 200W SUSPENDED HIGH BAY FITTING.                        |
| CIS                   | ELECTRIC VEHICLE CHARGING ISOLATION SWITCH.                                        |                   |                                                                                                            |
|                       |                                                                                    | L24               | L23: 100W CARPARK LIGHT ON A 9m HIGH POLE.<br>L24: 2 x 50W CARPARK LIGHTS ON A 9m HIGH POLE.               |
|                       |                                                                                    |                   |                                                                                                            |
|                       |                                                                                    |                   | L25: 1200 LONG BATTEN C/W LOCAL MANUAL SWITCH.                                                             |

## (ST) DESIGNATES THE CIRCUIT BREAKER IS TO BE

NOTED FOR THE AREA SHOWN HATCHED.

# TING C/W NON-MAINTAINED EMERGENCY BATTERY PACK.

IP65 SURFACE MOUNTED BATTEN C/W MOVEMENT SENSOR.

Web: www.edg.net.au